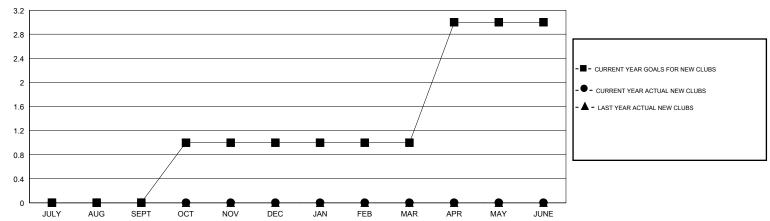

## GMT: LOCATION SOUTH DAKOTA GMT CA

|               | Club          | s           |               | Members               |                           |                         |                                                    |  |
|---------------|---------------|-------------|---------------|-----------------------|---------------------------|-------------------------|----------------------------------------------------|--|
|               | RESULTS FOR   | R 2019-2020 |               | RESULTS FOR 2019-2020 |                           |                         |                                                    |  |
| QUARTER       | NEW CLUB GOAL | NEW CLUBS   | DROPPED CLUBS | QUARTER               | MEMBER GROWTH NET<br>GOAL | MEMBER GROWTH<br>ACTUAL | DROPPED<br>MEMBERS ACTUAL<br>(including transfers) |  |
| JULY/AUG/SEPT | 0             | 0           | 0             | JULY/AUG/SEPT         | 15                        | 24                      | 28                                                 |  |
| OCT/NOV/DEC   | 1             | 0           | 0             | OCT/NOV/DEC           | 30                        | 8                       | 27                                                 |  |
| JAN/FEB/MAR   | 0             | 0           | 0             | JAN/FEB/MAR           | 15                        | 17                      | 34                                                 |  |
| APR/MAY/JUNE  | 2             | 0           | 0             | APR/MAY/JUNE          | 15                        | 0                       | 0                                                  |  |

#### GOALS AND ACTUAL NEW CLUBS CUMULATIVE