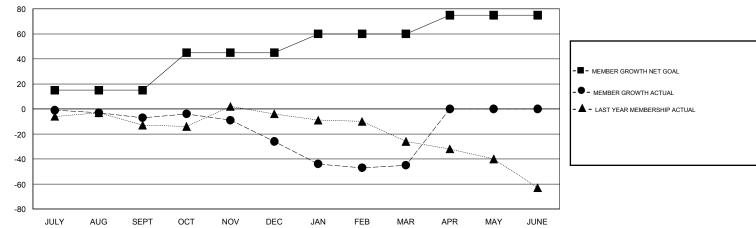

## GMT: LOCATION SOUTH DAKOTA GMT CA

|               | Club          | s           |               | Members               |                           |                         |                                                    |  |
|---------------|---------------|-------------|---------------|-----------------------|---------------------------|-------------------------|----------------------------------------------------|--|
|               | RESULTS FOR   | R 2019-2020 |               | RESULTS FOR 2019-2020 |                           |                         |                                                    |  |
| QUARTER       | NEW CLUB GOAL | NEW CLUBS   | DROPPED CLUBS | QUARTER               | MEMBER GROWTH NET<br>GOAL | MEMBER GROWTH<br>ACTUAL | DROPPED<br>MEMBERS ACTUAL<br>(including transfers) |  |
| JULY/AUG/SEPT | 0             | 0           | 0             | JULY/AUG/SEPT         | 15                        | 24                      | 28                                                 |  |
| OCT/NOV/DEC   | 1             | 0           | 0             | OCT/NOV/DEC           | 30                        | 8                       | 27                                                 |  |
| JAN/FEB/MAR   | 0             | 0           | 0             | JAN/FEB/MAR           | 15                        | 17                      | 34                                                 |  |
| APR/MAY/JUNE  | 2             | 0           | 0             | APR/MAY/JUNE          | 15                        | 0                       | 0                                                  |  |

#### GOALS AND ACTUAL MEMBERS CUMULATIVE

| DROPPED CLUBS: 0  DROPPED MEMBERS |    | 20 CLUBS OF 43 ADDED 1 OR MORE<br>NEW MEMBERS | GENDER DISTE  MALE  FEMALE      | RIBUTION<br>818 (70.46%)<br>343 (29.54%) |     |  |
|-----------------------------------|----|-----------------------------------------------|---------------------------------|------------------------------------------|-----|--|
| DECEASED                          | 7  | CLICK HERE FOR CUMULATIVE                     | TOTAL FAMILY UNIT MEMBERS       |                                          | 192 |  |
| CLUB CANCELLED                    | 0  | MEMBERSHIP DATA                               | FAMILY MEMBERS BAYING HALF BUES |                                          | 96  |  |
| OTHER 82                          |    |                                               | FAMILY MEMBERS PAYING HALF DUES |                                          | 90  |  |
| TOTAL                             | 89 |                                               |                                 |                                          |     |  |